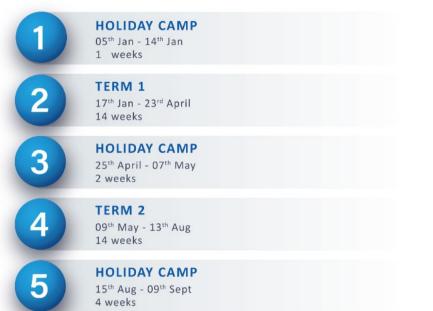

\*No classes are held during public holidays | Pre school term dates are determined at each participating pre school